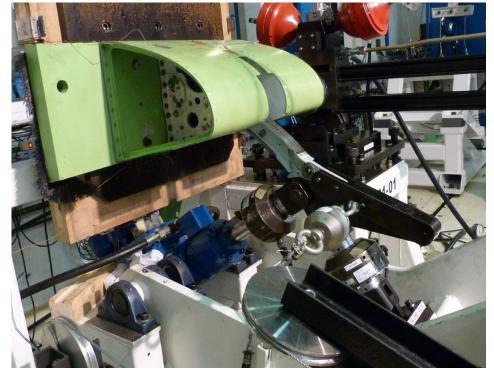

Rack-pinion Endurance testing

Acceptance tests on satellite structure

Certification test on large structure

Compression test on fuselage

#### **EXAMPLES:**

- Certification: Static, fatigue, damage tolerance and endurance tests for slats and flaps
- Large satellite structural platform static qualification and manufacturing acceptance tests
- Large fuselage composite panel compression tests
- Rack-pinion actuation system endurance testing under various temperature and contaminant environments