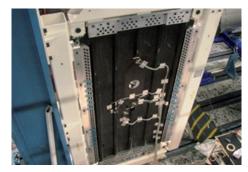

Rack-pinion Endurance testing

Acceptance tests on satellite structure

Certification test on large structure

Compression test on fuselage

#### **EXAMPLES:**

- Certification: Static, fatigue, damage tolerance and endurance tests for slats and flaps
- Large satellite structural platform static qualification and manufacturing acceptance tests
- Large fuselage composite panel compression tests
- Rack-pinion actuation system endurance testing under various temperature and contaminant environments

#### STATE-OF-THE-ART MAIN FACILITIES

• 3 Structural test benches: 1400 m² [15000 ft²]

• 2 System test benches: 200 m<sup>2</sup> [2150 ft<sup>2</sup>]

• # max of strain gages : 450 (5x90)

# of large structural tests: 9Max jacks / test: 16 + 22

• 45 actuators, up to: 300 kN [74200 lb]

 Direct access to all Sonaca NDT machines, processes and expertise

CONTACT: Jean-Louis Magerman Prototype & Test services Manager T +32 71 25 54 44 - M +32 474 977 801 Jean.louis.magerman@sonaca.com